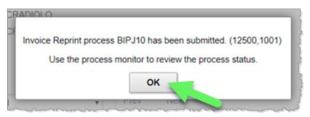

a. Click the **Reprint Invoice** icon (located to the right of the Invoice Amt near the top of the page).

b. A dialog window appears, confirming that the reprint process has been submitted. Click the **OK** button.