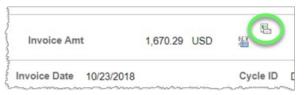

a. Click the **Reprint Invoice** icon (located to the right of the Invoice Amt near the top of the page).

b. A dialog window appears, confirming that the reprint process has been submitted. Click the **OK** button.